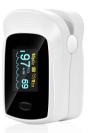

#### M70C

- OLED screen with 6 display modes
- With soft silicon pad
- With Bluetooth and professional APP optional
- Colors optional: Bule, Yellow
- 5 levels adjustable brightness
- Resistance to surrounding light and man-made light
- Auto shut off without signal after 8s

M70C

M70B