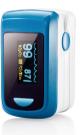

**M70** 

- Parameter: SpO2, PR, waveform and pulse bar
- 2 display directions for view
- Resistance to surrounding light and man-made light
- Colors optional: Yellow, White
- Auto shut off without signal after 8s