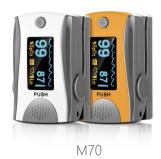

**M70** 

- Parameter: SpO2, PR, waveform and pulse bar
- 2 display directions for view
- Resistance to surrounding light and man-made light
- Colors optional: Yellow, White
- Auto shut off without signal after 8s