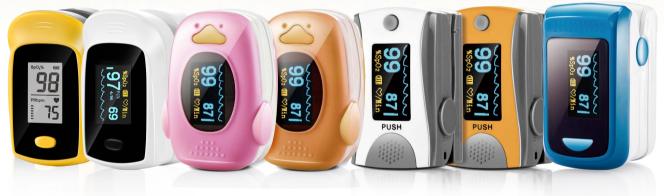

## **Different Models To Fulfill Your Needs**

Focus on SpO2 technology more than 25 years For your families, For yourself, For health, For sports.

#### M70A

- Cartoon design especially for pediatric and adult(woman)
- Colors optional: 3 special colors for children
- Dual color OLED display
- Parameter: SpO2, PR, waveform and pulse bar
- 2 display directions for view
- Resistance to surrounding light and man-made light
- Auto shut off without signal after 8s

#### M70C

- OLED screen with 6 display modes
- With soft silicon pad
- With Bluetooth and professional APP optional
- Colors optional: Bule, Yellow
- 5 levels adjustable brightness
- Resistance to surrounding light and man-made light
- Auto shut off without signal after 8s

### M70D

- LCD screen with backlight
- Streamline design
- With soft silicon pad
- Resistance to surrounding light and man-made light
- Auto shut off without signal after 8s

M70D

• Dual color OLED display

**M70** 

- Parameter: SpO2, PR, waveform and pulse bar
- 2 display directions for view
- Resistance to surrounding light and man-made light
- Colors optional: Yellow, White
- Auto shut off without signal after 8s

#### M70B

- OLED screen with 6 display modes
- With soft silicon pad
- Resistance to surrounding light and man-made light
- Auto shut off without signal after 8s
- 5 levels adjustable brightness
- Value signal includes Perfusion Index(PI)