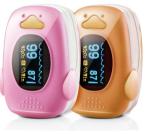

#### M70A

- Cartoon design especially for pediatric and adult(woman)
- Colors optional: 3 special colors for children
- Dual color OLED display
- Parameter: SpO2, PR, waveform and pulse bar
- 2 display directions for view
- Resistance to surrounding light and man-made light
- Auto shut off without signal after 8s

M70A