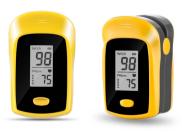

### M70D

- LCD screen with backlight
- Streamline design
- With soft silicon pad
- Resistance to surrounding light and man-made light
- Auto shut off without signal after 8s

M70D

• Dual color OLED display